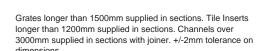

#### SPECIFICATIONS + DIMENSIONS

Channel Width
Channel Depth
Length(s)

106mm
23mm
As Required

Outlet Size DN40, DN50, DN65, DN80, DN100

Code 100TRi20MTL

Category Made-to-Length

Range 100 Grate Style TR