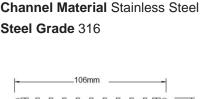

#### SPECIFICATIONS + DIMENSIONS

Channel Width
Channel Depth
Length(s)

106mm
23mm
As Required

Outlet Size DN40, DN50, DN65, DN80, DN100

Code 100TRi20MTL

Category Made-to-Length

Range 100 Grate Style TR