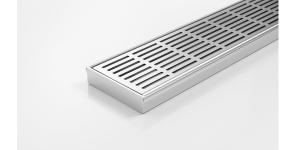

## **Linear Drain**

All stainless steel drainage unit made to specified length with specified outlet position.

The 100PS is a punched slot grate design.

Channel Width106mmChannel Depth23mmLength(s)As Required

**Outlet Size** DN40, DN50, DN65, DN80, DN100

Code 100PSi20MTL

Range 100

Grate Style PS

Category Made-to-Length

Channel Material Stainless Steel

Steel Grade 316

Grates longer than 1500mm supplied in sections. Tile Inserts longer than 1200mm supplied in sections. Channels over 3000mm supplied in sections with joiner. +/-2mm tolerance on dimensions.