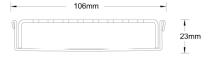

## **Linear Drain**

All stainless steel drainage unit made to specified length with specified outlet position.

The 100PS is a punched slot grate design.

Channel Width106mmChannel Depth23mmLength(s)As Required