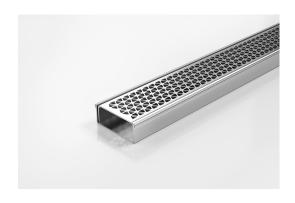

## **Linear Drain**

Code 65MNDi25
Range 65
Grate Style MND
Category Modular Kits
Channel Material Stainless Steel
Steel Grade 316

Grates longer than 1500mm supplied in sections. Tile Inserts longer than 1200mm supplied in sections. Channels over 3000mm supplied in sections with joiner. +/-2mm tolerance on dimensions.

Modular drainage system with a stainless steel grate and stainless steel channel. A world first in architectural linear grates, the partnership with Marc Newson has created a new decorative solution for wet areas, incorporating Newson's signature tessellated hexagonal pattern. Please be aware that depending on the installation environment, for a pool installation or close to a surf beach, you may need to have your stainless steel grates electropolished.Lengths over 3000mm available on request.