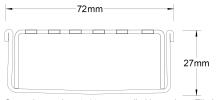

#### SPECIFICATIONS + DIMENSIONS

Channel Width 72mm Channel Depth 27mm

**Length(s)** 900mm 1000mm 1200mm 1500mm

1800mm 1900mm 2000mm

Outlet Size DN50