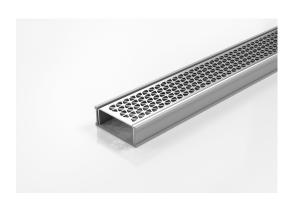

## 65MNDG25 Linear Drain

Modular drainage kit with stainless steel grate, uPVC drainage channel and fittings

The 65MND25 is a designer grate featuring a tessellated hexagonal design created by Marc Newson.

The grate(s) are manufactured from 316 marine grade stainless steel and the channel and fittings from uPVC.

Kits longer than 3000mm are available on request.

Please be aware that depending on the installation environment, for a pool installation or close to a surf beach, you may need to have your stainless steel grates electropolished.