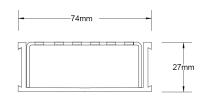

## **SPECIFICATIONS + DIMENSIONS**

| Channel Width<br>Channel Depth | 74mm<br>27mm                |
|--------------------------------|-----------------------------|
| Length(s)                      | 900mm 1000mm 1200mm 1500mm  |
|                                | 1800mm 1900mm 2000mm 2100mm |
|                                | 2200mm 2400mm 2500mm 2700mm |
|                                | 3000mm                      |
| Outlet Size                    | DN40, DN50                  |