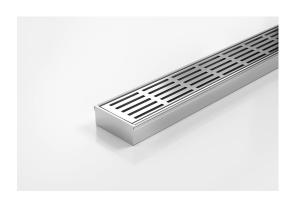

## **Linear Drain**

All stainless steel drainage unit made to specified length with specified outlet position.

The 65PS25 is a Punched Slot grate design.

Manufactured from 316 marine grade the 65PS25 is 65mm wide and 25mm deep.