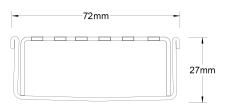

Refer to AS3500 for outlet pipe sizes specific to your installation.

Channel Width 72mm
Channel Depth 27mm
Length(s) As Required
Outlet Size DN40, DN50, DN65