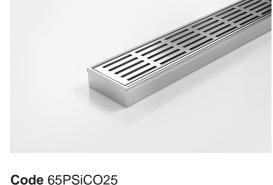

## 65PSiCO25

## **Linear Drain**

The 65PS is a punched slot grate design.

Manufactured from 316 marine grade stainless steel with a centre outlet. Please be aware that depending on the installation environment, for a pool installation or close to a surf beach, you may need to have your stainless steel grates electropolished.