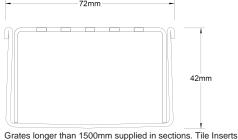

# Grate Style PS Category Modular Kits

Code 65PSi40

Range 65

Channel Material Stainless Steel
Steel Grade 316

Grates longer than 1500mm supplied in sections. The inserts longer than 1200mm supplied in sections. Channels over 3000mm supplied in sections with joiner. +/-2mm tolerance on dimensions.

#### **SPECIFICATIONS + DIMENSIONS**

Channel Width 72mm Channel Depth 42mm

**Length(s)** 900mm 1000mm 1200mm 1500mm

1800mm 1900mm 2000mm

Outlet Size DN50