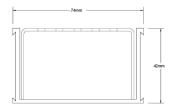

#### SPECIFICATIONS + DIMENSIONS

Channel Width 74mm Channel Depth 42mm

**Length(s)** 900mm 1000mm 1200mm 1500mm

1800mm 1900mm 2000mm 2100mm 2200mm 2400mm 2500mm 2700mm

3000mm

Outlet Size DN40, DN50