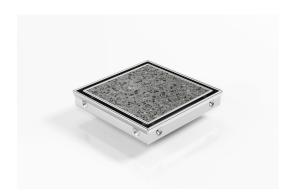

## **Square Floor waste with Tile Insert**

The SQP100Ti is a premium floor waste drain.

The SQ Range of floor waste units allow the integration of a standard floor waste with Stormtech linear drainage.

Tile Insert Floor waste measures 130mm x 130mm.

#### Code SQP100Ti20DN80

Range Square

Grate Style Ti

**Category** Square Floor Waste

Channel Material Stainless Steel

Steel Grade 316

Grates longer than 1500mm supplied in sections. Tile Inserts longer than 1200mm supplied in sections. Channels over 3000mm supplied in sections with joiner. +/-2mm tolerance on dimensions.