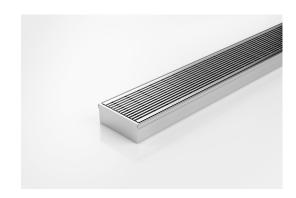

## **Linear Drain**

The 65AR25 is the original premium architectural grate featuring a 2mm wire/2.5mm gap.

The 65ARi25MTL is made to specific lengths with a customised outlet position along the drain.

The complete drainage unit is full 316 marine grade stainless steel.

Refer to AS3500 for outlet pipe sizes specific to your installation.

Channel Width 72mm
Channel Depth 27mm
Length(s) As Required
Outlet Size DN40, DN50, DN65