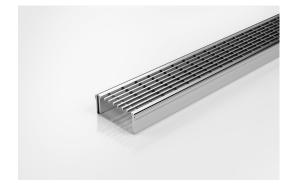

## **Linear Drain**

The 65TR25 is a standard style grate featuring a 3mm wire/5mm gap.

The 65TRi25 is a modular drainage kit with stainless steel grate(s), stainless steel drainage channel and fittings. All components are manufactured from 316 marine grade stainless steel. Please note that our TR grates have a non linished finish.