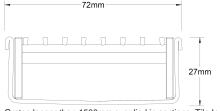

#### **SPECIFICATIONS + DIMENSIONS**

Channel Width 72mm Channel Depth 27mm

**Length(s)** 900mm 1000mm 1200mm 1500mm

1800mm 1900mm 2000mm

Outlet Size DN50