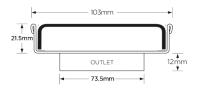

#### **SPECIFICATIONS + DIMENSIONS**

**Channel Width** 104mm **Channel Depth** 22mm Length(s) 104mm **Outlet Size DN80** 