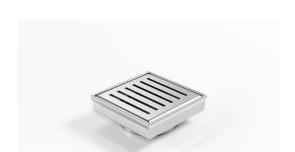

## **Square Floor Waste**

Square Floor waste with a punched perpendicular slot grate

The SQ Range of floor waste units allow the integration of a standard floor waste with Stormtech linear drainage.

Floor waste measures 104mm x 104mm.

Available with 89mm, 76mm or 44mm outlet.