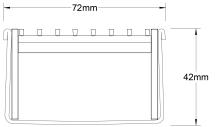

## **SPECIFICATIONS + DIMENSIONS**

STORMTECH COLOUR FINISHES

| Channel Width |
|---------------|
| Channel Depth |
| Length(s)     |

**Outlet Size** 

72mm 42mm 900mm 1000mm 1200mm 1500mm 1800mm 1900mm 2000mm DN50