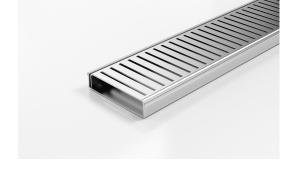

## **Linear Drain**

100mm Wide Punched Perpendicular Slot Perforated Stainless Steel Grate with Stainless Steel drainage channel

This punched perpendicular slot perforated grate manufactured from 316 marine grade stainless steel combined with stainless steel channel offers an affordable option to use the Slimline drainage system.

Stormtech Modular Kits are supplied with grate and oversized channel to be cut down on site. One piece channel comes with pre punched spigot with outlet extender (kits up to 2000mm long). Oversized channel enables choice of outlet positions: centre, end or wherever preferred. Kits over 2000mm long and kits requiring multiple outlets are supplied with outlet on joiner plate. All kits are supplied with 2x clip-on end caps.