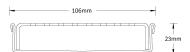

#### SPECIFICATIONS + DIMENSIONS

Channel Width 106mm Channel Depth 23mm

**Length(s)** 1000mm 1200mm 1500mm 1800mm

1900mm 2000mm

Outlet Size DN50, DN80, DN100