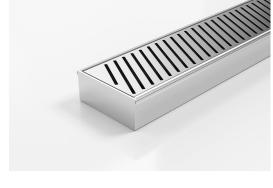

## **Linear Drain**

All stainless steel drainage unit made to specified length with specified outlet position.

The 100PAS is a punched slot grate design, manufactured from 316 marine grade stainless steel.