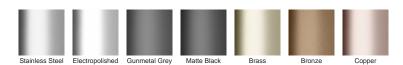

Please be aware that depending on the installation environment, for a pool installation or close to a surf beach, you may need to have your stainless steel grates electropolished.

Channel Width 106mm
Channel Depth 42mm
Length(s) As Required

STORMTECH COLOUR FINISHES

Outlet Size DN40, DN50, DN65, DN80, DN100

Electroplate finishes subject to natural variation with time and local environment. Factors such as pools/surf beaches may require electropolishing. Contact us for suitability.