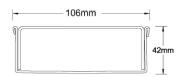

Please be aware that depending on the installation environment, for a pool installation or close to a surf beach, you may need to have your stainless steel grates electropolished.

Channel Width 106mm
Channel Depth 42mm
Length(s) As Required