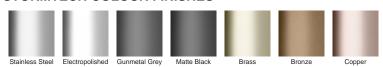

Please be aware that depending on the installation environment, for a pool installation or close to a surf beach, you may need to have your stainless steel grates electropolished.

Range 100

Grate Style PPS

#### STORMTECH COLOUR FINISHES

Electroplate finishes subject to natural variation with time and local environment. Factors such as pools/surf beaches may require electropolishing. Contact us for suitability.