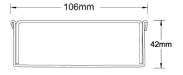

#### SPECIFICATIONS + DIMENSIONS

Channel Width 106mm
Channel Depth 42mm
Length(s) As Required

**Outlet Size** DN40, DN50, DN65, DN80, DN100