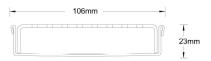

## **Linear Drain**

Complete stainless steel drainage unit with centre outlet.

The 100PAS20 is a punched angle slot grate design manufactured from 316 marine grade stainless steel.

Channel Width 106mm Channel Depth 23mm

**Length(s)** 900mm 1000mm 1200mm 1500mm

Outlet Size DN80

Category Fixed-Length Units

**Grate Style PAS** 

Steel Grade 316

Channel Material Stainless Steel

Grates longer than 1500mm supplied in sections. Tile Inserts longer than 1200mm supplied in sections. Channels over 3000mm supplied in sections with joiner. +/-2mm tolerance on dimensions.