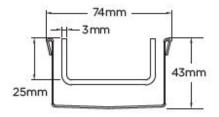

#### **SPECIFICATIONS + DIMENSIONS**

Channel Width 74mm
Channel Depth 42mm
Length(s) As Required
Outlet Size DN40, DN50, DN65