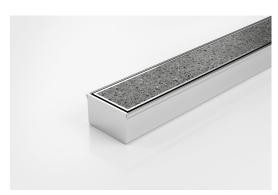

## **Tile Insert Drain**

The 65Tii40 is a Tile Insert Drain manufactured from 3mm thick 316 marine grade stainless steel.

Suitable for tiles up to 25mm thick.

The maximum length of the tile insert will be 1200mm in one piece, channels longer than 1200mm will have inserts in multiple equal sections