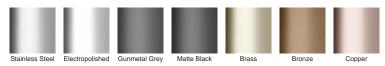

Please be aware that depending on the installation environment, for a pool installation or close to a surf beach, you may need to have your stainless steel grates electropolished.

Refer to AS3500 for outlet pipe sizes specific to your installation.

### STORMTECH COLOUR FINISHES

Electroplate finishes subject to natural variation with time and local environment. Factors such as pools/surf beaches may require electropolishing. Contact us for suitability.