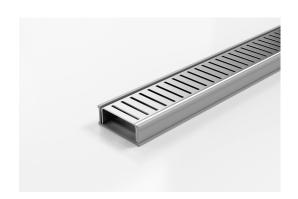

# **Linear Drain**

Modular drainage system with a stainless steel grate and uPVC channel and fittings.

The 65PPS is a slot perforated grate design manufactured from 316 marine grade stainless steel. Combined with a UPVC drainage channel it offers an affordable option to use the Slimline system.