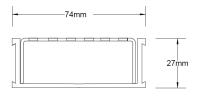

## **SPECIFICATIONS + DIMENSIONS**

Channel Width 74mm Channel Depth 27mm

**Length(s)** 900mm 1000mm 1200mm 1500mm

1800mm 1900mm 2000mm 2100mm 2200mm 2400mm 2500mm 2700mm

3000mm

Outlet Size DN40, DN50