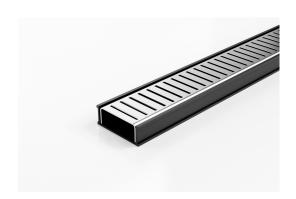

## **Linear Drain**

Modular drainage system with a stainless steel grate and uPVC channel and fittings.

The 65PPSGBL25 is a slot perforated grate design manufactured from 316 marine grade stainless steel. Combined with a UPVC drainage channel it offers an affordable option to use the Slimline system.