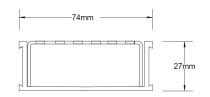

## **SPECIFICATIONS + DIMENSIONS**

| 74mm<br>27mm<br>900mm 1000mm 1200mm 1500mm<br>1800mm 2000mm 2200mm 2400mm<br>2700mm 3000mm |
|--------------------------------------------------------------------------------------------|
| DN40, DN50                                                                                 |
|                                                                                            |