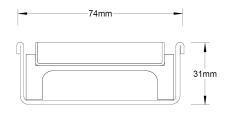

Refer to AS3500 for outlet pipe sizes specific to your installation.

Channel Width 74mm Channel Depth 31mm

**Length(s)** 900mm 1000mm 1200mm

Outlet Size DN50

Category Fixed-Length Units

Channel Material Stainless Steel Steel Grade 316

Grates longer than 1500mm supplied in sections. Tile Inserts longer than 1200mm supplied in sections. Channels over 3000mm supplied in sections with joiner. +/-2mm tolerance on dimensions.