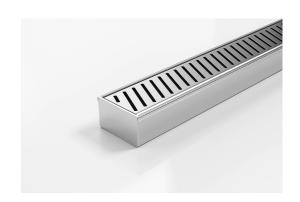

## **Linear Drain**

All stainless steel drainage unit made to specified length with specified outlet position.

The 65PAS40 is a Punched Slot grate design.

Manufactured from 316 marine grade the 65PAS40 is 65mm wide and 40mm deep.