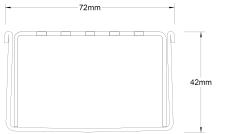

### **SPECIFICATIONS + DIMENSIONS**

Channel Width72mmChannel Depth42mmLength(s)As RequiredOutlet SizeDN40, DN50, DN65