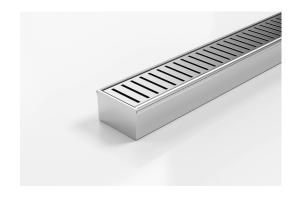

## **Linear Drain**

All stainless steel drainage unit made to specified length with specified outlet position.

The 65PPS40 is a Punched Slot grate design.

Manufactured from 316 marine grade the 65PPS40 is 65mm wide and 40mm deep.