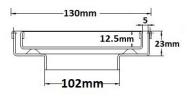

#### **SPECIFICATIONS + DIMENSIONS**

Channel Width130mmChannel Depth23mmLength(s)130mmOutlet SizeDN100