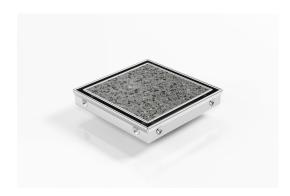

## **Square Floor waste with Tile Insert**

The SQP100Ti is a premium floor waste drain.

The SQ Range of floor waste units allow the integration of a standard floor waste with Stormtech linear drainage.

Tile Insert Floor waste measures 130mm x 130mm.

It is suitable for tiles up to 12mm thick.