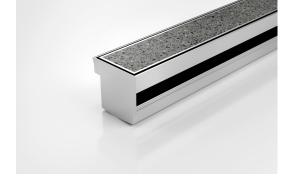

## Threshold with Sub-Sill

The 65TiTDi is a Threshold Drain for door track with sub sill tray featuring our 65mm wide Tile Insert.

For sliding and Hinged doors.

Featuring a linear stainless steel grate with concealed channel section connecting sill and sub-sill for door tracks and thresholds.

Allows door sills to be drained while having internal and external floor surfaces with no step down.

Please be aware that depending on the installation environment, for a pool installation or close to a surf beach, you may need to have your stainless steel grates electropolished.