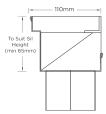

## Threshold with Sub-Sill

The 100ARTDi features our 100mm wide premium architectural style grate.

For sliding and Hinged doors.

Featuring a linear stainless steel grate with concealed channel section connecting sill and sub-sill for door tracks and thresholds.

Allows door sills to be drained while having internal and external floor surfaces with no step down.

Please be aware that depending on the installation environment, for a pool installation or close to a surf beach, you may need to have your stainless steel grates electropolished.

#### **SPECIFICATIONS + DIMENSIONS**

Channel Width
Channel Depth
Length(s)
Outlet Size

110mm
Adjustable
As Required
N/A