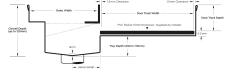

## Threshold with Sill

The 100TiTDiS is a Threshold Drain for door track only applications featuring our 100mm wide Tile Insert.

For sliding and Hinged doors.

A threshold drain for sill usage only featuring a concealed channel section system with an integrated sill suitable for all door track types.

Allows door sills to be drained while having internal and external floor surfaces with no step down.

Suitable for tiles up to 12mm thick.

Please be aware that depending on the installation environment, for a pool installation or close to a surf beach, you may need to have your stainless steel grates electropolished.

#### SPECIFICATIONS + DIMENSIONS

Channel Width
Channel Depth
Length(s)
Adjustable
As Required
Outlet Size
N/A