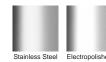

Allows door sills to be drained while having internal and external floor surfaces with no step down.

Suitable for tiles up to 12mm thick.

Please be aware that depending on the installation environment, for a pool installation or close to a surf beach, you may need to have your stainless steel grates electropolished.

### STORMTECH COLOUR FINISHES

Electroplate finishes subject to natural variation with time and local environment. Factors such as pools/surf beaches may require electropolishing. Contact us for suitability.