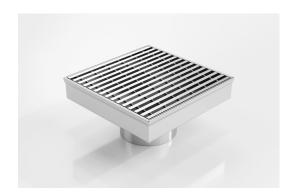

## **Square Floor Waste**

The SQ150CR is a commercial style floor waste drain.

Manufactured from 304 grade stainless steel it features a commercial style grate with a 5mm wire / 5mm gap.

Available with 89mm and 76mm outlet

#### **SPECIFICATIONS + DIMENSIONS**

Channel Width150mmChannel Depth32mmLength(s)150mmOutlet SizeDN100