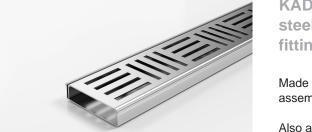

## **Linear Drain**

Code 90AS20
Range KADO
Grate Style KADO Lux
Category Modular Kits

Channel Material Stainless Steel Steel Grade 316

Grates longer than 1500mm supplied in sections. Tile Inserts longer than 1200mm supplied in sections. Channels over 3000mm supplied in sections with joiner. +/-2mm tolerance on dimensions.

KADO Lux modular drainage kit with stainless steel grate(s), stainless steel drainage channel and fittings.

Made from 316 marine grade stainless steel, the Kado Lux Kit will be assembled at the time of installation and is size adjustable.

Also available in Black or White powder coating.

Suitable for indoor and outdoor applications.