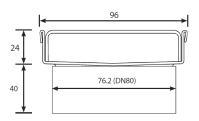

### **SPECIFICATIONS + DIMENSIONS**

**Channel Width** 96mm **Channel Depth** 24mm

**Length(s)** 900mm 1000mm 1200mm 1500mm

1800mm

Outlet Size DN80