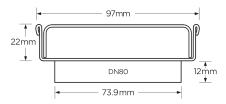

Also available in Black or White powder coating

Channel Width97mmChannel Depth22mmLength(s)As RequiredOutlet SizeDN80