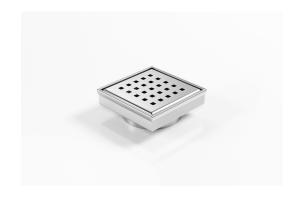

## **Square Floor Waste**

KADO Lux Square Classic Floor waste. Square drain unit.

The Kado Classic floor waste can be used as a stand alone or in combination with the Kado Classic linear shower drainage.

Also available in Black or White powder coating

Channel Width97mmChannel Depth22mmLength(s)As RequiredOutlet SizeDN80

Copyright © Stormtech Pty Ltd. Patent 733361. Drawings not to scale, please use dimensions shown Downloaded 04/07/2025 (please check for updates)

Code SQ90SB
Range KADO
Grate Style KADO Lux Square
Category Fixed-Length Units
Channel Material Stainless Steel
Steel Grade 316