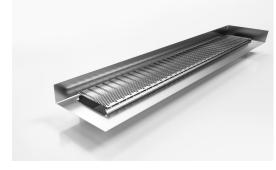

## 100ARiMTLF Linear Drain with Tile Flange

The original premium architectural grate, 100AR featuring a custom channel with tile flange.

The F Series features a custom made flange for floor and walls combined with a choice of grate or tile insert from Stormtech's superb designer range.

Stormtech's range of architectural grates and drains with tile flanges are designed to solve the complexities of today's building requirements

Custom made to suit your range requirements; including custom built flange ledge to suit your tile depth, outlet size and channel position.