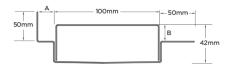

## **SPECIFICATIONS + DIMENSIONS**

Channel Width Channel Depth Length(s) Outlet Size

100mm 42mm As Required DN40, DN50, DN65, DN80, DN100