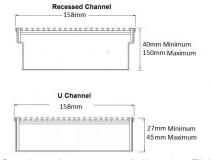

Suits Load Class A

For site specific needs or unusual situations, choose from our Custom Fabrication range.

Stormtech can customise any drainage requirements to achieve maximum efficiency.

Channel Width 160mm
Channel Depth 27mm - 160mm
Length(s) As Required

SPECIFICATIONS + DIMENSIONS

**Outlet Size** DN40, DN50, DN65, DN80, DN100

Code 150Custom-304-A
Range Custom Fabrication
Grate Style CR
Category Custom Made
Channel Material Stainless Steel
Steel Grade 304