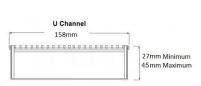

Suits Load Class A.

For site specific needs or unusual situations, choose from our Custom Fabrication range.

Stormtech can customise any drainage requirements to achieve maximum efficiency

**Channel Width** 310mm **Channel Depth** 27mm - 310mm Length(s) As Required

### 40mm Minimum 150mm Maximum

Code 300Custom-304-A

**Category** Custom Made

Grate Style CR

Steel Grade 304

Range Custom Fabrication

Grates longer than 1500mm supplied in sections. Tile Inserts longer than 1200mm supplied in sections. Channels over 3000mm supplied in sections with joiner. +/-2mm tolerance on dimensions.