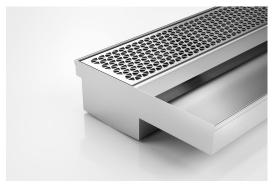

## Threshold with Sill

For sliding and Hinged doors.

A threshold drain for sill usage only featuring a concealed channel section system with an integrated sill suitable for all door track types.

Allows door sills to be drained while having internal and external floor surfaces with no step down.