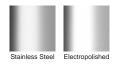

Please be aware that depending on the installation environment, for a pool installation or close to a surf beach, you may need to have your stainless steel grates electropolished.

Code 100MNDTDiS
Range Threshold
Grate Style MND
Category Made-to-Length
Channel Material Stainless Steel
Steel Grade 316

### STORMTECH COLOUR FINISHES

Electroplate finishes subject to natural variation with time and local environment. Factors such as pools/surf beaches may require electropolishing. Contact us for suitability.