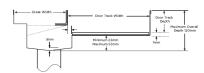

#### **SPECIFICATIONS + DIMENSIONS**

Channel Width 110mm
Channel Depth Adjustable
Length(s) As Required
Outlet Size N/A