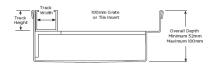

## 100TRTDiBF **Threshold for Bifold Doors**

The 100TRTDiBF is a Threshold Drain for Bi-Fold and Top-Hung doors featuring our 100mm wide standard grate with custom channel depth.

Allows door tracks to be drained while having internal and external floor surfaces with no step down.

## **SPECIFICATIONS + DIMENSIONS**

**Channel Width Channel Depth** Length(s) **Outlet Size** 

105mm 52mm - Adjustable As Required N/A