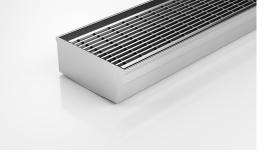

## 100TRTDiBF **Threshold for Bifold Doors**

The 100TRTDiBF is a Threshold Drain for Bi-Fold and Top-Hung doors featuring our 100mm wide standard grate with custom channel depth.

Allows door tracks to be drained while having internal and external floor surfaces with no step down.

Copyright © Stormtech Pty Ltd. Patent 733361. Drawings not to scale, please use dimensions shown. Downloaded 08/09/2025 (please check for updates)

Code 100TRTDiBF Range Threshold Grate Style TR Category Made-to-Length **Channel Material Stainless Steel** Steel Grade 316