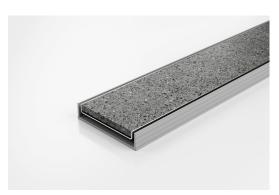

## **Tile Insert Drain**

The 100Tii20 is a Tile Insert Drain manufactured from 1.5mm thick 316 marine grade stainless steel.

Suitable for tiles up to 10mm thick.

Code 100TiG20

Range 100

Grate Style Ti

Category Modular Kits