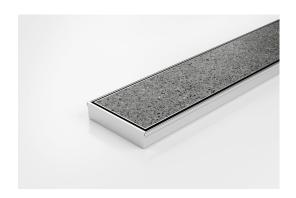

### **Tile Insert Drain**

Full stainless steel Tile Insert drain with centre outlet

The 100TiiCO20 is a fully finished ready to install all stainless steel drain unit featuring a Tile Insert Frame manufactured from 1.5mm thick 316 marine grade stainless steel.

Suitable for tiles up to 10mm thick.

Code 100TiiCO20

Range 100

Grate Style Ti

**Category** Fixed-Length Units

**Channel Material Stainless Steel** 

Steel Grade 316

#### **SPECIFICATIONS + DIMENSIONS**

Channel Width 106mm Channel Depth 23mm

**Length(s)** 900mm 1000mm 1200mm

Outlet Size DN80