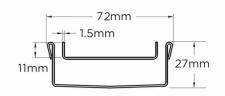

## **SPECIFICATIONS + DIMENSIONS**

Channel Width Channel Depth Length(s) Outlet Size 72mm 27mm 900mm 1000mm 1200mm DN50