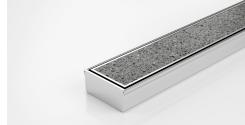

## 65TiiCO25 Tile Insert Drain

Full stainless steel drainage unit with centre outlet.

The 65Ti25 is a Tile Insert Drain manufactured from 1.5mm thick 316 marine grade stainless steel.

Suitable for tiles up to 10mm thick.