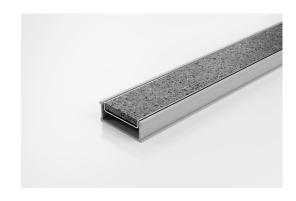

## **Tile Insert Drain**

The 65TiG25 is a modular drainage system with a stainless steel tile insert and uPVC channel.

The 65Ti25 is a Tile Insert Drain manufactured from 1.5mm thick 316 marine grade stainless steel.

Suitable for tiles up to 10mm thick.

Channel Width 74mm Channel Depth 27mm

**Length(s)** 900mm 1000mm 1200mm 1500mm

1800mm 2000mm 1900mm 2200mm 2400mm 2700mm 3000mm

Outlet Size DN40, DN50