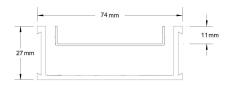

Suitable for tiles up to 10mm thick.

Channel Width 74mm Channel Depth 27mm

**Length(s)** 900mm 1000mm 1200mm 1500mm

1800mm 2000mm 1900mm 2200mm 2400mm 2700mm 3000mm

Outlet Size DN40, DN50