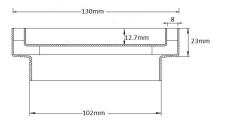

Tile Insert Floor waste measures 130mm x 130mm.

It is suitable for tiles up to 12mm thick.

Available with 101mm outlet

#### **SPECIFICATIONS + DIMENSIONS**

Channel Width130mmChannel Depth23mmLength(s)130mmOutlet SizeDN100