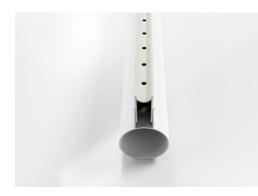

## 90mm Drain with UPVC Beige Insert

The SD90 features a 25mm opening on the top with 20 slots draining into a concealed 90mm drain pipe with UPVC beige insert.

The PVC insert comes with 10mm holes at 50mm centres .