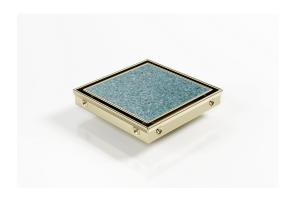

### **Square Floor Waste**

**Square Floor waste with Tile Insert with Brass Finish** 

The SQP100Ti is a premium floor waste drain.

The SQ Range of floor waste units allow the integration of a standard floor waste with Stormtech linear drainage.

Tile Insert Floor waste measures 130mm x 130mm.

This waste is finished in brass.

It is suitable for tiles up to 12mm thick.