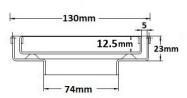

Tile Insert Floor waste measures 130mm x 130mm.

This waste is finished in brass.

It is suitable for tiles up to 12mm thick.

#### **SPECIFICATIONS + DIMENSIONS**

Channel Width130mmChannel Depth23mmLength(s)130mmOutlet SizeDN80