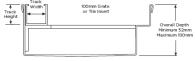

#### **SPECIFICATIONS + DIMENSIONS**

Channel Width 105mm

**Channel Depth** 52mm - Adjustable **Length(s)** As Required

Outlet Size N/A

Code 100PPSTDiBF Range Threshold

Category Made-to-Length

**Grate Style PPS** 

Grates longer than 1500mm supplied in sections. Tile Inserts longer than 1200mm supplied in sections. Channels over 3000mm supplied in sections with joiner. +/-2mm tolerance on dimensions.

Copyright © Stormtech Pty Ltd. Patent 733361. Drawings not to scale, please use dimensions shown.