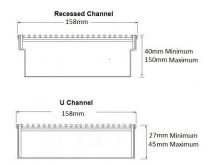

#### SPECIFICATIONS + DIMENSIONS

Channel Width 135mm

**Channel Depth** 27mm - 135mm **Length(s)** As Required

**Outlet Size** DN40, DN50, DN65, DN80, DN100