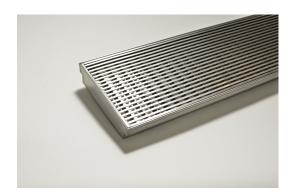

## **Linear Drain**

304 stainless steel 200mm wide grate and custom channel depth.

Depth between 27mm and 210mm.

Available with a 5mm wire x 5mm gap and 5mm wire x 5mm gap Grate Grip slip resistant dimple finish

Suits Load Class B.

For site specific needs or unusual situations, choose from our Custom Fabrication range.

Stormtech can customise any drainage requirements to achieve maximum efficiency