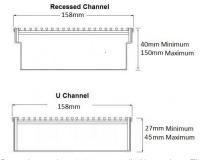

#### **SPECIFICATIONS + DIMENSIONS**

Channel Width 210mm

**Channel Depth** 27mm - 210mm **Length(s)** As Required

**Outlet Size** DN40, DN50, DN65, DN80, DN100

Code 200Custom-304-B
Range Custom Fabrication
Grate Style CR
Category Custom Made
Channel Material Stainless Steel
Steel Grade 304

Grates longer than 1500mm supplied in sections. Tile Inserts longer than 1200mm supplied in sections. Channels over 3000mm supplied in sections with joiner. +/-2mm tolerance on dimensions.