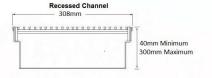

## SPECIFICATIONS + DIMENSIONS

Channel Width 310mm
Channel Depth 42mm - 310mm
Length(s) As Required

**Outlet Size** DN40, DN50, DN65, DN80, DN100

Code 300Custom-316-B

Range Custom Fabrication

Grates longer than 1500mm supplied in sections. Tile Inserts longer than 1200mm supplied in sections. Channels over 3000mm supplied in sections with joiner. +/-2mm tolerance on dimensions.