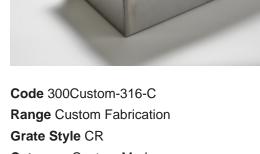

# 300Custom-316-C Linear Drain

316 stainless steel 300mm wide grate and custom channel depth.

STORMTECH CO

Category Custom Made Channel Material Stainless Steel Steel Grade 316

| 308r | nm            | 1                 |
|------|---------------|-------------------|
|      | 7999999999999 | 1<br>40mm Minimum |
|      |               | 300mm Maximum     |