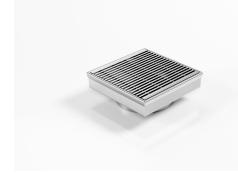

## SQ100ARDN50 Square Floor Waste

Square Floor waste with premium architectural grate

The SQ Range of floor waste units allow the integration of a standard floor waste with Stormtech linear drainage.

Floor waste measures 103mm x 103mm.