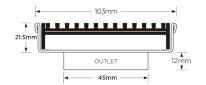

## SQ100ARDN50 Square Floor Waste

Square Floor waste with premium architectural grate

The SQ Range of floor waste units allow the integration of a standard floor waste with Stormtech linear drainage.

Floor waste measures 103mm x 103mm.

Available with 89mm, 76mm or 44mm outlet.

## **SPECIFICATIONS + DIMENSIONS**

| Channel Width |  |
|---------------|--|
| Channel Depth |  |
| Length(s)     |  |
| Outlet Size   |  |

104mm 22mm 103mm DN50