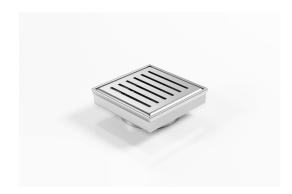

### **Square Floor Waste**

Square Floor waste with a punched perpendicular slot grate

The SQ Range of floor waste units allow the integration of a standard floor waste with Stormtech linear drainage.

Floor waste measures 104mm x 104mm.

Available with 89mm, 76mm or 44mm outlet.