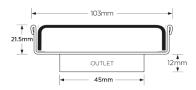

### **SPECIFICATIONS + DIMENSIONS**

Channel Width104mmChannel Depth22mmLength(s)104mmOutlet SizeDN50